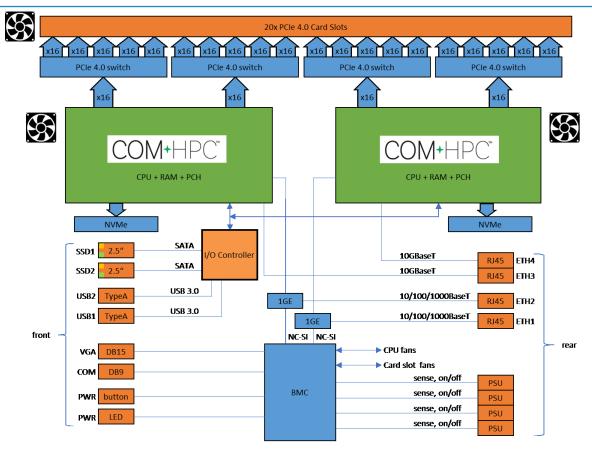

#### PCIe card cage

- 20x full-size card slots
- 4x PCIe x16 Gen 4.0 from CPU
- PCle x16 Gen 4.0 to each slot
- Active air flow from edge to bracket
- Power budget:
  - 500-3600W with 80-140VAC
  - 1300-7500W with 180-260VAC

#### CPU

- 2x COM+HPC modules with
- 8x DDR4-3200 DIMM with ECC
- Up to 1 Tbyte (8x 128GB DIMM)

# Storage

- 2x 2.5" SATA drive bay (9mm)
- 2x NVMe 4.0 slots

### I/O

- VGA (up to 1920x1200)
- 2x USB 3.0
- 2x 10/100/1000BaseT
- 1x RS232
- 2x 10GBaseT

# **Remote over Ethernet**

- KVM
- IPMI 2.0 (power and cooling)