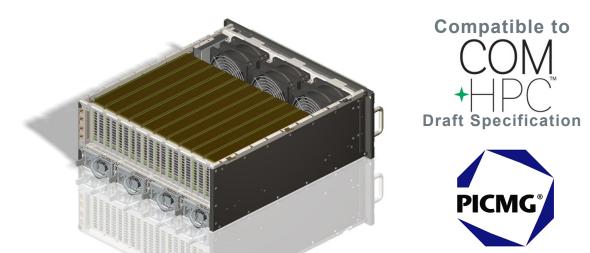

# **Next Generation Accelerated Server Platform**

A rack mount COM+HPC server with support for up to 20x PCIe Gen 4 full-sized cards for service acceleration and high bandwidth I/O

- Combine your selection of accelerating hardware with an PICMG<sup>®</sup> COM+HPC<sup>®</sup> CPU modules. Utilizing the huge market for COTS and custom products being designed for PCI Express card slots. you can add your own IO and payload configuration to meet your specific requirements.
- This platform provides you with a compact 4u, 500mm deep rack mountable environment for twenty full sized PCIe 4.0 cards. With high power density and optimized thermal performance it's ideal for compute cards with high power consumption and significant data traffic.
- Server with up to two COM+HPC modules based on AMD Ryzen, EPYC Rome or Intel ICE Lake CPUs, future processor generations is an embedded part of this platform. This includes standard server I/O with VGA, USB and Ethernet and two 10Gbps Ethernet interfaces on top.
- The platform infrastructure can be powered, monitored and maintained remotely as per high-end data center server applications.
- Dual redundancy is available for mission critical applications.

### Dimensions

• 4U, 19" rack, 500mm deep