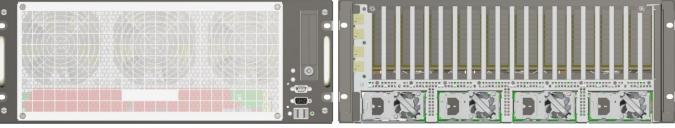

#### PCIe card cage

- 20x full-size card slots
- 4x PCIe x16 Gen 4.0 from CPU
- PCle x16 Gen 4.0 to each slot
- Active air flow from edge to bracket
- Power budget:
  - 500-3600W with 80-140VAC
  - 1300-7500W with 180-260VAC

### I/O

- VGA (up to 1920x1200)
- 2x USB 3.0
- 2x 10/100/1000BaseT
- 1x RS232
- 2x 10GBaseT

### Dimensions

• 4U, 19" rack, 500mm deep